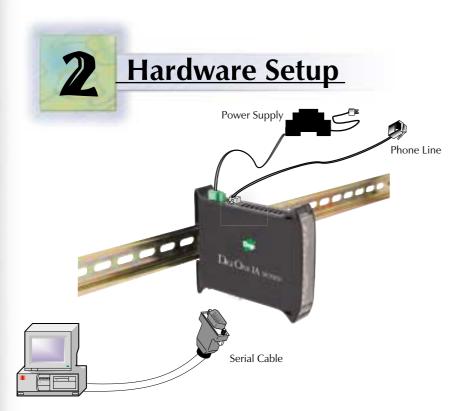

## Digi One IA Modem™ Quick Start Guide

























## Congratulations, your Digi One IA Modem is installed.

For FAQs and brief AT reference guide, see other side. For complete AT Command guide, use the CD.

For Digi Technical Support

You must register your product to validate your warranty and receive your free 90 days of technical support! Please register online at http://register.digi.com

If you encounter problems installing this product, your first line of support is to contact your solution provider for technical assistance. See other side for top 4 FAQs.

For self help, visit the Digi support site at

http://support.digi.com for drivers, firmware upgrades, cable information, documentation, additional FAQs, and knowledge base articles.

© Digi International Inc. 2002. All Rights Reserved. The Digi Connectware logo